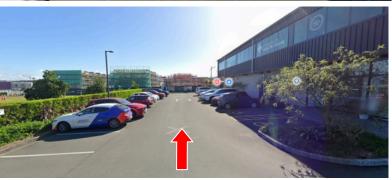

If taking the second entrance on Stonefields Ave, drive through here.

Mobility Parking is available infront of the Medical Centre.

Entrance to the clinic is through the glass doors, to the 1st floor and turn right to the Medical Centre.