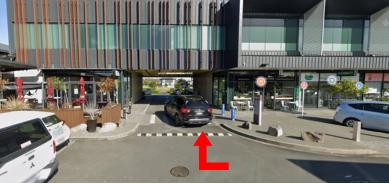

If taking the first entrance on Stonefields Ave, drive through here till you see the next corner.

Turn right at the next corner.

Turn right when approaching the car park for Stonefields Medical Centre

Entrance to the clinic is through the glass doors, to the 1st floor and turn right to the Medical Centre.