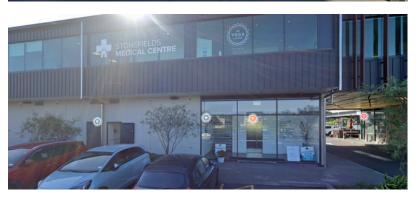

If taking the first entrance on Stonefields Ave, drive through here till you see the next corner.

Turn right at the next corner.

Turn right when approaching the car park for Stonefields Medical Centre

Entrance to the clinic is through the glass doors, to the 1st floor and turn right to the Medical Centre.

If taking the second entrance on Stonefields Ave, drive through here.

Mobility Parking is available infront of the Medical Centre.

Entrance to the clinic is through the glass doors, to the 1st floor and turn right to the Medical Centre.