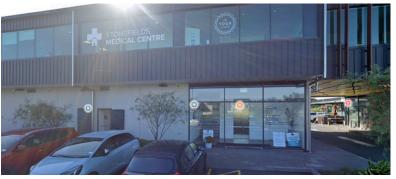

If taking the first entrance on Stonefields Ave, drive through here till you see the next corner.

Turn right at the next corner.

Turn right when approaching the car park for Stonefields Medical Centre

Entrance to the clinic is through the glass doors, to the 1st floor and turn right to the Medical Centre.

If taking the second entrance on Stonefields Ave, drive through here.

Mobility Parking is available infront of the Medical Centre.

Entrance to the clinic is through the glass doors, to the 1st floor and turn right to the Medical Centre.